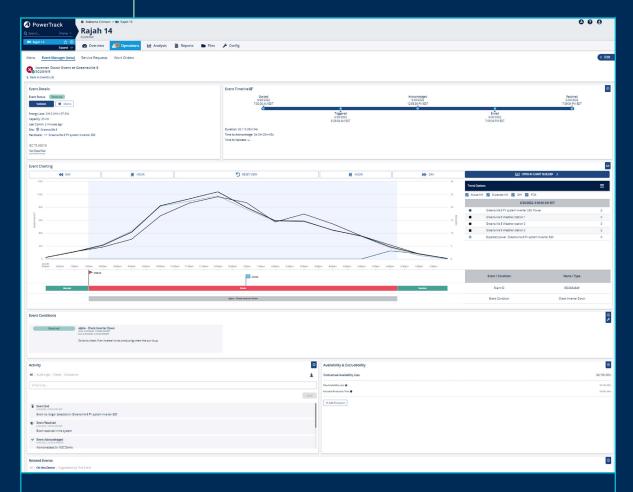

## **Essential insights**

With an intuitive user interface and data visualization, PowerTrack provides easy navigation to enable all your O&M workflow and optimization needs. PowerTrack's robust feature set includes:

- Rapid identification of critical hardware faults via near realtime data
- Event tracking for management of a failure from start to finish
- Remote troubleshooting and control capabilities
- Meaningful alerts before handoff from EPC to O&M
- CMMS (work order) integration for seamless flow between alert and maintenance dispatch
- Reports on availability and recurring issues
- Customizable dashboards and reporting
- Compatibility with energy storage systems for a comprehensive view of entire clean energy fleet