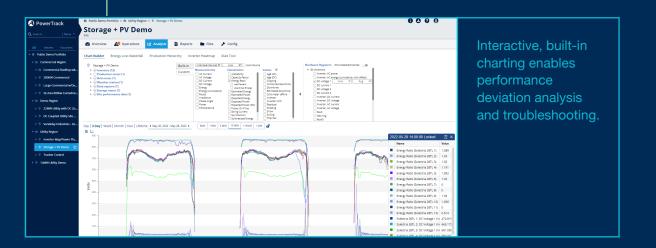

- Rapid identification of critical hardware faults via near realtime data
- Event tracking for management of a failure from start to finish
- Remote troubleshooting and control capabilities
- Meaningful alerts before handoff from EPC to O&M
- CMMS (work order) integration for seamless flow between alert and maintenance dispatch
- Reports on availability and recurring issues
- Customizable dashboards and reporting
- Compatibility with energy storage systems for a comprehensive view of entire clean energy fleet