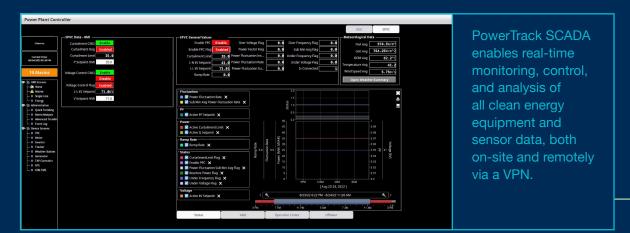

**Simplified** record keeping for contractual KPIs with alert acknowledgement and tracking, plus documentation of force majeure

**Embedded** power plant controls, point of interconnect (POI) data, and grid support

**Increased** time efficiency with optimized signal-tonoise ratio

Quick operational decision making with informative real-time equipment status using the **Ignition platform** 

Customize how and when you receive alerts and prioritize by severity, system size, and other metrics to quickly address issues causing the most downtime.