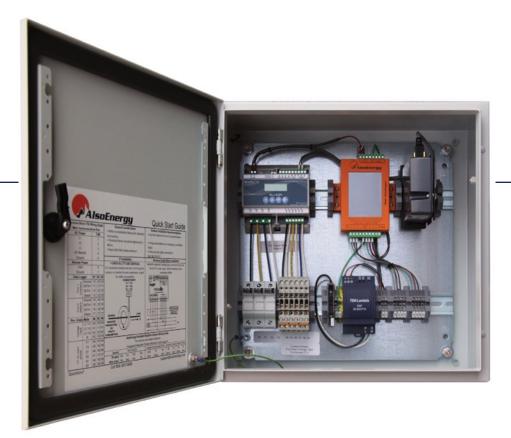

## **Data Aggregation System hardware**

AlsoEnergy's vertically-integrated, edge-to-cloud platform includes a Data Aggregation System (DAS). Enabling remote monitoring for O&M optimization, our DAS solution is preconfigured to your specifications for fast, plugand-play installation. The hardware enclosure is rated for both indoor and outdoor installation. While our edge solutions and PowerTrack, our SaaS application for portfolio optimization, can be delivered independently, asset managers, and EPCs appreciate the reduced risk of using a single point of accountability from edge to cloud and from bid throughout the asset's lifetime.

## **DAS Assembly**

- · Complete with all necessary DAS system hardware
- Preconfigured for plug-and-play capability with the PowerTrack
- Hardware mounted and pre-wired

- · NEMA 4 rated enclosures for exterior mounting
- · Indoor mounting hardware included
- Built to your specifications
- ETL listed

End-to-end DAS from AlsoEnergy are tested, configured, assembled, and wired in our ETL listed facility in Boulder, CO.