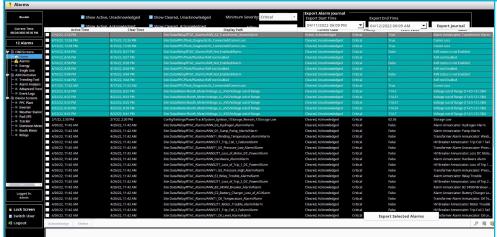

Efficiently program and manage plant controllers all in one place

Prioritized alarms for existing hardware faults

- Automatic data recovery from AlsoEnergy dataloggers after comms outage
- Drill down for relay, breaker, tracker, and inverter controls
- Integrated controls (communication with TSO) and control logs
- PPC mode change and custom input fields
- Alarm module (<1 sec activation time) with user-designated hierarchy