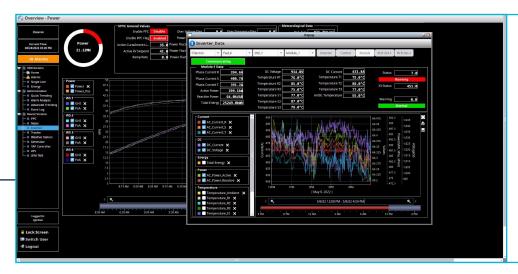

Visualize data to extract key insights more easily with fully customizable charts

At-a-glance view of site operations

## Enabling monitoring and control of all clean energy equipment, this solution provides:

- Real-time updates (<1-sec data)</li>
- OPC-UA server native capability for 3rd parties
- Tiered polling rates
- Hot standby redundancy
- · Standard and custom KPIs
- Long-term data storage
- At-a-glance device alarms, trending tools, and flexible data export

- Automatic data recovery from AlsoEnergy dataloggers after comms outage
- Drill down for relay, breaker, tracker, and inverter controls
- Integrated controls (communication with TSO) and control logs
- PPC mode change and custom input fields
- Alarm module (<1 sec activation time) with user-designated hierarchy