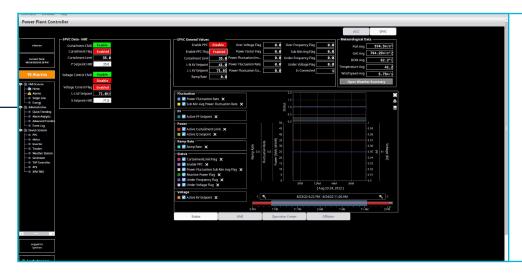

Efficiently program and manage plant controllers all in one place

Prioritized alarms for existing hardware faults

## Enabling monitoring and control of all clean energy equipment, this solution provides:

- Real-time updates (<1-sec data)</li>
- OPC-UA server native capability for 3rd parties
- Tiered polling rates
- Hot standby redundancy
- · Standard and custom KPIs
- Long-term data storage
- At-a-glance device alarms, trending tools, and flexible data export