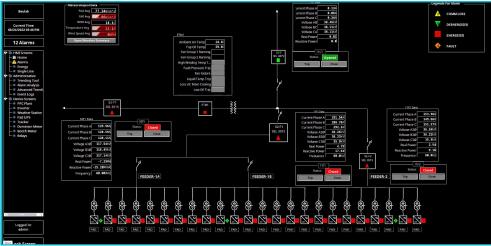

- Automatic data recovery from AlsoEnergy dataloggers after comms outage
- Drill down for relay, breaker, tracker, and inverter controls
- Integrated controls (communication with TSO) and control logs
- PPC mode change and custom input fields
- Alarm module (<1 sec activation time) with user-designated hierarchy